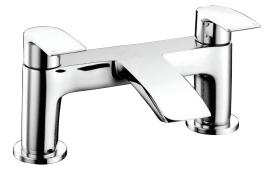

## CORBY

**Bath Filler** 

| CODE      | Chrome     |                                                                        | MYKCOR003 |  |
|-----------|------------|------------------------------------------------------------------------|-----------|--|
|           | Matt Black |                                                                        | BLKCOR003 |  |
| MATERIAL  | Brass      |                                                                        |           |  |
| FIXINGS   | Supplied   |                                                                        |           |  |
| FLOW RATE |            |                                                                        |           |  |
| OPERATION |            | Minimum operating pressure 0.2 bar<br>Maximum operating pressure 5 bar |           |  |
|           |            |                                                                        |           |  |