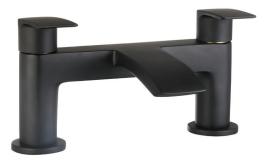

## CORBY

**Bath Filler** 

| CODE      | Chrome     |                                                                        | MYKCOR003 |  |
|-----------|------------|------------------------------------------------------------------------|-----------|--|
|           | Matt Black |                                                                        | BLKCOR003 |  |
| MATERIAL  | Brass      |                                                                        |           |  |
| FIXINGS   | Supplied   |                                                                        |           |  |
| FLOW RATE |            |                                                                        |           |  |
| OPERATION |            | Minimum operating pressure 0.2 bar<br>Maximum operating pressure 5 bar |           |  |
|           |            |                                                                        |           |  |