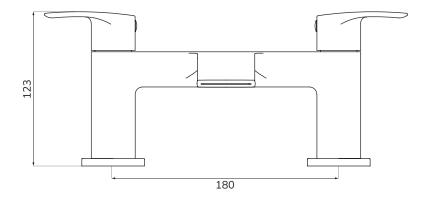

PRODUCT DATA SHEET

210824

All measurements shown are in millimetres. Drawing sizes are not to scale. Measurement accuracy ±5mm. SONAS Bathrooms reserves the right to make changes and/or modifications to products and specifications without prior notice.