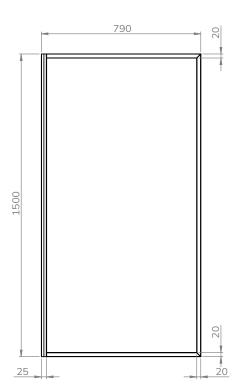

## **MIRAGE** Fixed Bath Screen

| MATERIAL                   | Aluminium / Glass                      |  |
|----------------------------|----------------------------------------|--|
| FIXING                     | Screw to solid wall (fixings supplied) |  |
| WEIGHT                     | 27kg                                   |  |
| STANDARDS                  | EN14428                                |  |
| DECLARATION OF PERFORMANCE | DOP-SON-004/19                         |  |
| PRODUCT DIMENSIONS         | See technical drawing below            |  |

- W800 x H1500mm
- Universally Handed
- 8mm Clear Toughened Safety Glass
- Clear Shield Easy Clean Glass Protection
- Matt Black or Brushed Gold Profiles
- 20mm Minimal Frame
- Profile Cover Cap
- Lifetime Warranty