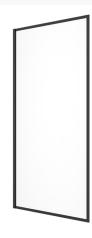

- W800 x H1500mm
- Universally Handed
- 8mm Clear Toughened Safety Glass
- Clear Shield Easy Clean Glass Protection
- Matt Black or Brushed Gold Profiles
- 20mm Minimal Frame
- Profile Cover Cap
- Lifetime Warranty

| Glass Type ▼ | Frame Finish | Matt Black | Brushed Gold |
|--------------|--------------|------------|--------------|
| Clear        |              | UBS00004   | UBS00002     |
| Fluted       |              | UBS00003   | UBS00001     |
| Smoked       |              | UBS00005   | -            |