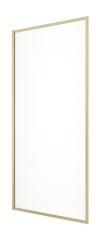

## **MIRAGE** Fixed Bath Screen

| MATERIAL                   | Aluminium / Glass                      |  |
|----------------------------|----------------------------------------|--|
| FIXING                     | Screw to solid wall (fixings supplied) |  |
| WEIGHT                     | 27kg                                   |  |
| STANDARDS                  | EN14428                                |  |
| DECLARATION OF PERFORMANCE | DOP-SON-004/19                         |  |
| PRODUCT DIMENSIONS         | See technical drawing below            |  |

- W800 x H1500mm
- Universally Handed
- 8mm Clear Toughened Safety Glass
- Clear Shield Easy Clean Glass Protection
- Matt Black or Brushed Gold Profiles
- 20mm Minimal Frame
- Profile Cover Cap
- Lifetime Warranty