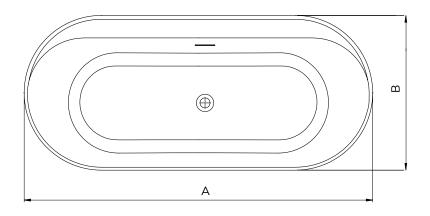

| A: Length | B: Width | C: Internal Length | Capacity |
|-----------|----------|--------------------|----------|
| 1500      | 750      | 993                | 181 ltrs |
| 1600      | 750      | 1093               | 198 ltrs |
| 1700      | 750      | 1193               | 215 ltrs |
| 1800      | 800      | 1293               | 250 ltrs |

## PRODUCT DATA SHEET

300524

All measurements shown are in millimetres. Drawing sizes are not to scale. Measurement accuracy ±5mm. SONAS Bathrooms reserves the right to make changes and/or modifications to products and specifications without prior notice.