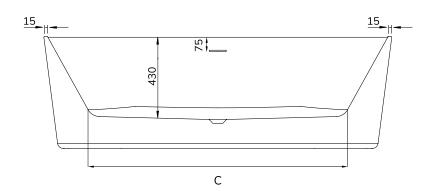

| A: Length | B: Width | C: Internal Length | Capacity |
|-----------|----------|--------------------|----------|
| 1500      | 750      | 993                | 181 ltrs |
| 1600      | 750      | 1093               | 198 ltrs |
| 1700      | 750      | 1193               | 215 ltrs |
| 1800      | 800      | 1293               | 250 ltrs |

## PRODUCT DATA SHEET

300524

All measurements shown are in millimetres. Drawing sizes are not to scale. Measurement accuracy ±5mm. SONAS Bathrooms reserves the right to make changes and/or modifications to products and specifications without prior notice.