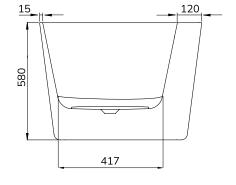

| A: Length | B: Width | C: Internal Length | Capacity |
|-----------|----------|--------------------|----------|
| 1500      | 750      | 993                | 181 ltrs |
| 1600      | 750      | 1093               | 198 ltrs |
| 1700      | 750      | 1193               | 215 ltrs |
| 1800      | 800      | 1293               | 250 ltrs |

## PRODUCT DATA SHEET

300524

All measurements shown are in millimetres. Drawing sizes are not to scale. Measurement accuracy ±5mm. SONAS Bathrooms reserves the right to make changes and/or modifications to products and specifications without prior notice.