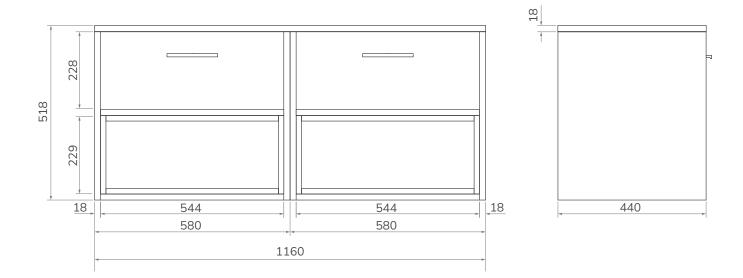

All measurements shown are in millimetres. Drawing sizes are not to scale. Measurement accuracy ±5mm. SONAS Bathrooms reserves the right to make changes and/or modifications to products and specifications without prior notice.