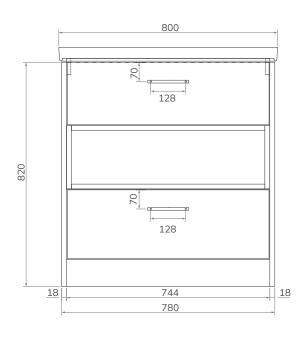

## MALMÖ 80cm Floor Standing

Two Drawer Vanity Unit with Oak Open Shelf

Ceramic Basin included Soft close mechanism - Tap not included

| MATERIAL | Fascia, Drawer Fronts, Top, Bottom & Side Panels<br>are constructed using 18mm MDF PU Lacquered<br>Finish, Soft Close, Quick Release Metal Drawers –<br>adjustable +/- 5mm |
|----------|----------------------------------------------------------------------------------------------------------------------------------------------------------------------------|
| WEIGHT   | 54Kg                                                                                                                                                                       |
| STANDARD | Washbasin – EN14688, DOP-SON-002/19<br>Unit – FSC Certified                                                                                                                |
| FIXINGS  | Metal Hangers - Fixing kit supplied                                                                                                                                        |

All measurements shown are in millimetres. Drawing sizes are not to scale. Measurement accuracy ±5mm. SONAS Bathrooms reserves the right to make changes and/or modifications to products and specifications without prior notice.