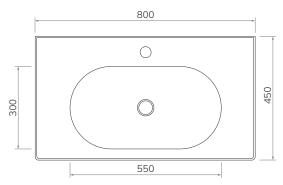

## MALMÖ 80cm Floor Standing

Two Drawer Vanity Unit with Oak Open Shelf

Ceramic Basin included Soft close mechanism - Tap not included

| MATERIAL | Fascia, Drawer Fronts, Top, Bottom & Side Panels<br>are constructed using 18mm MDF PU Lacquered<br>Finish, Soft Close, Quick Release Metal Drawers –<br>adjustable +/- 5mm |
|----------|----------------------------------------------------------------------------------------------------------------------------------------------------------------------------|
| WEIGHT   | 54Kg                                                                                                                                                                       |
| STANDARD | Washbasin – EN14688, DOP-SON-002/19<br>Unit – FSC Certified                                                                                                                |
| FIXINGS  | Metal Hangers - Fixing kit supplied                                                                                                                                        |

All measurements shown are in millimetres. Drawing sizes are not to scale. Measurement accuracy ±5mm. SONAS Bathrooms reserves the right to make changes and/or modifications to products and specifications without prior notice.