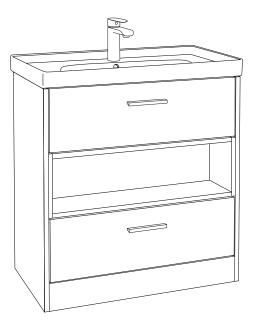

## MALMÖ 80cm Floor Standing

Two Drawer Vanity Unit with Oak Open Shelf

Ceramic Basin included Soft close mechanism - Tap not included

| MATERIAL | Fascia, Drawer Fronts, Top, Bottom & Side Panels<br>are constructed using 18mm MDF PU Lacquered<br>Finish, Soft Close, Quick Release Metal Drawers –<br>adjustable +/- 5mm |
|----------|----------------------------------------------------------------------------------------------------------------------------------------------------------------------------|
| WEIGHT   | 54Kg                                                                                                                                                                       |
| STANDARD | Washbasin – EN14688, DOP-SON-002/19<br>Unit – FSC Certified                                                                                                                |
| FIXINGS  | Metal Hangers - Fixing kit supplied                                                                                                                                        |