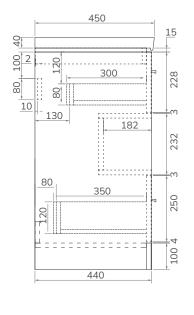

## MALMÖ 80cm Floor Standing

Two Drawer Vanity Unit with Oak Open Shelf

Ceramic Basin included Soft close mechanism - Tap not included

| MATERIAL | Fascia, Drawer Fronts, Top, Bottom & Side Panels<br>are constructed using 18mm MDF PU Lacquered<br>Finish, Soft Close, Quick Release Metal Drawers –<br>adjustable +/- 5mm |
|----------|----------------------------------------------------------------------------------------------------------------------------------------------------------------------------|
| WEIGHT   | 54Kg                                                                                                                                                                       |
| STANDARD | Washbasin – EN14688, DOP-SON-002/19<br>Unit – FSC Certified                                                                                                                |
| FIXINGS  | Metal Hangers - Fixing kit supplied                                                                                                                                        |

All measurements shown are in millimetres. Drawing sizes are not to scale. Measurement accuracy ±5mm. SONAS Bathrooms reserves the right to make changes and/or modifications to products and specifications without prior notice.