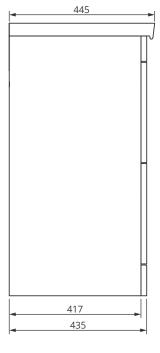

## FREYA 50cm Two Drawer Floor Standing

Vanity Unit with Solid Surface Basin

Soft close mechanism - Tap not included

| MATERIAL | Fascia, Drawer Fronts, Top, Bottom & Side Panels<br>are constructed using 18mm MDF PU Lacquered<br>Finish, Soft Close, Quick Release Metal Drawers –<br>adjustable +/- 5mm |
|----------|----------------------------------------------------------------------------------------------------------------------------------------------------------------------------|
| WEIGHT   | 41.08Kg                                                                                                                                                                    |
| FIXINGS  | Metal Hangers - Fixing kit supplied                                                                                                                                        |

All measurements shown are in millimetres. Drawing sizes are not to scale. Measurement accuracy ±5mm. SONAS Bathrooms reserves the right to make changes and/or modifications to products and specifications without prior notice.