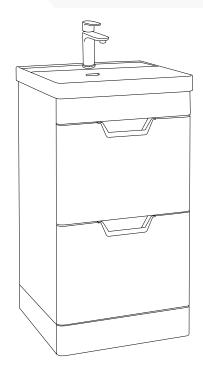

## FREYA 50cm Two Drawer Floor Standing

Vanity Unit with Solid Surface Basin

Soft close mechanism - Tap not included

| MATERIAL | Fascia, Drawer Fronts, Top, Bottom & Side Panels<br>are constructed using 18mm MDF PU Lacquered<br>Finish, Soft Close, Quick Release Metal Drawers –<br>adjustable +/- 5mm |
|----------|----------------------------------------------------------------------------------------------------------------------------------------------------------------------------|
| WEIGHT   | 41.08Kg                                                                                                                                                                    |
| FIXINGS  | Metal Hangers - Fixing kit supplied                                                                                                                                        |