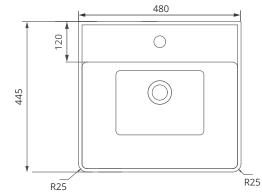

## FREYA 50cm Two Drawer Floor Standing

Vanity Unit with Solid Surface Basin

Soft close mechanism - Tap not included

| MATERIAL | Fascia, Drawer Fronts, Top, Bottom & Side Panels<br>are constructed using 18mm MDF PU Lacquered<br>Finish, Soft Close, Quick Release Metal Drawers –<br>adjustable +/- 5mm |
|----------|----------------------------------------------------------------------------------------------------------------------------------------------------------------------------|
| WEIGHT   | 41.08Kg                                                                                                                                                                    |
| FIXINGS  | Metal Hangers - Fixing kit supplied                                                                                                                                        |

All measurements shown are in millimetres. Drawing sizes are not to scale. Measurement accuracy ±5mm. SONAS Bathrooms reserves the right to make changes and/or modifications to products and specifications without prior notice.