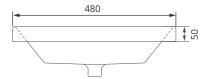

All measurements shown are in millimetres. Drawing sizes are not to scale. Measurement accuracy ±5mm. SONAS Bathrooms reserves the right to make changes and/or modifications to products and specifications without prior notice.