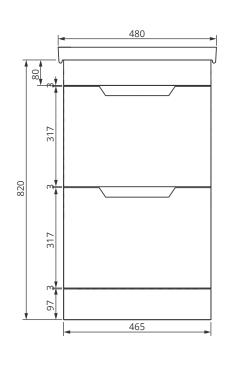

## FREYA 50cm Two Drawer Floor Standing

Vanity Unit with Solid Surface Basin

Soft close mechanism - Tap not included

| MATERIAL | Fascia, Drawer Fronts, Top, Bottom & Side Panels<br>are constructed using 18mm MDF PU Lacquered<br>Finish, Soft Close, Quick Release Metal Drawers –<br>adjustable +/- 5mm |
|----------|----------------------------------------------------------------------------------------------------------------------------------------------------------------------------|
| WEIGHT   | 41.08Kg                                                                                                                                                                    |
| FIXINGS  | Metal Hangers - Fixing kit supplied                                                                                                                                        |

All measurements shown are in millimetres. Drawing sizes are not to scale. Measurement accuracy ±5mm. SONAS Bathrooms reserves the right to make changes and/or modifications to products and specifications without prior notice.