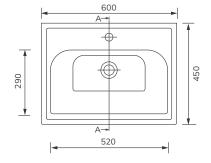

## FJORD 60cm Wall Hung

Two Drawer Vanity Unit with Ceramic Basin

Soft close mechanism Internal 2nd drawer with push to open

| MATERIAL | Fascia, Drawer Fronts, Top, Bottom & Side Panels<br>are constructed using 18mm MDF PU Lacquered<br>Finish, Soft Close, Quick Release Metal Drawers –<br>adjustable +/- 5mm |
|----------|----------------------------------------------------------------------------------------------------------------------------------------------------------------------------|
| WEIGHT   | 40.8Kg                                                                                                                                                                     |
| FIXINGS  | Metal Hangers - Fixing kit supplied                                                                                                                                        |
| STANDARD | Washbasin – EN14688, DOP-SON-002/19<br>Unit – FSC Certified                                                                                                                |