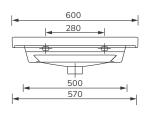

## FJORD 60cm Wall Hung

Two Drawer Vanity Unit with Ceramic Basin

Soft close mechanism Internal 2nd drawer with push to open

| MATERIAL | Fascia, Drawer Fronts, Top, Bottom & Side Panels<br>are constructed using 18mm MDF PU Lacquered<br>Finish, Soft Close, Quick Release Metal Drawers –<br>adjustable +/- 5mm |
|----------|----------------------------------------------------------------------------------------------------------------------------------------------------------------------------|
| WEIGHT   | 40.8Kg                                                                                                                                                                     |
| FIXINGS  | Metal Hangers - Fixing kit supplied                                                                                                                                        |
| STANDARD | Washbasin – EN14688, DOP-SON-002/19<br>Unit – FSC Certified                                                                                                                |