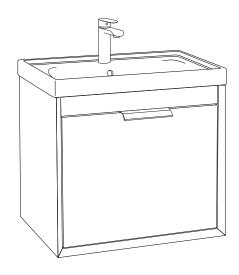

## FJORD 60cm Wall Hung

Two Drawer Vanity Unit with Ceramic Basin

Soft close mechanism Internal 2nd drawer with push to open

| MATERIAL | Fascia, Drawer Fronts, Top, Bottom & Side Panels<br>are constructed using 18mm MDF PU Lacquered<br>Finish, Soft Close, Quick Release Metal Drawers –<br>adjustable +/- 5mm |
|----------|----------------------------------------------------------------------------------------------------------------------------------------------------------------------------|
| WEIGHT   | 40.8Kg                                                                                                                                                                     |
| FIXINGS  | Metal Hangers - Fixing kit supplied                                                                                                                                        |
| STANDARD | Washbasin – EN14688, DOP-SON-002/19<br>Unit – FSC Certified                                                                                                                |