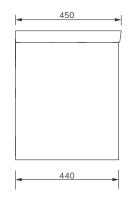

## FJORD 60cm Wall Hung

Two Drawer Vanity Unit with Ceramic Basin

Soft close mechanism Internal 2nd drawer with push to open

| MATERIAL | Fascia, Drawer Fronts, Top, Bottom & Side Panels<br>are constructed using 18mm MDF PU Lacquered<br>Finish, Soft Close, Quick Release Metal Drawers –<br>adjustable +/- 5mm |
|----------|----------------------------------------------------------------------------------------------------------------------------------------------------------------------------|
| WEIGHT   | 40.8Kg                                                                                                                                                                     |
| FIXINGS  | Metal Hangers - Fixing kit supplied                                                                                                                                        |
| STANDARD | Washbasin – EN14688, DOP-SON-002/19<br>Unit – FSC Certified                                                                                                                |