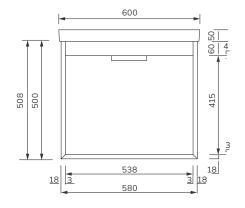

## FJORD 60cm Wall Hung

Two Drawer Vanity Unit with Ceramic Basin

Soft close mechanism Internal 2nd drawer with push to open

| MATERIAL | Fascia, Drawer Fronts, Top, Bottom & Side Panels<br>are constructed using 18mm MDF PU Lacquered<br>Finish, Soft Close, Quick Release Metal Drawers –<br>adjustable +/- 5mm |
|----------|----------------------------------------------------------------------------------------------------------------------------------------------------------------------------|
| WEIGHT   | 40.8Kg                                                                                                                                                                     |
| FIXINGS  | Metal Hangers - Fixing kit supplied                                                                                                                                        |
| STANDARD | Washbasin – EN14688, DOP-SON-002/19<br>Unit – FSC Certified                                                                                                                |