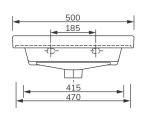

## FJORD 50cm Wall Hung

Two Drawer Vanity Unit with Ceramic Basin

Soft close mechanism Internal 2nd drawer with push to open

| MATERIAL | Fascia, Drawer Fronts, Top, Bottom & Side Panels<br>are constructed using 18mm MDF PU Lacquered<br>Finish, Soft Close, Quick Release Metal Drawers –<br>adjustable +/- 5mm |
|----------|----------------------------------------------------------------------------------------------------------------------------------------------------------------------------|
| WEIGHT   | 34.3Kg                                                                                                                                                                     |
| FIXINGS  | Metal Hangers - Fixing kit supplied                                                                                                                                        |
| STANDARD | Washbasin – EN14688, DOP-SON-002/19<br>Unit – FSC Certified                                                                                                                |