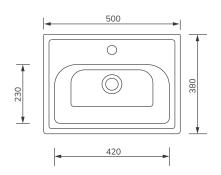

## FJORD 50cm Wall Hung

Two Drawer Vanity Unit with Ceramic Basin

Soft close mechanism Internal 2nd drawer with push to open

| MATERIAL | Fascia, Drawer Fronts, Top, Bottom & Side Panels<br>are constructed using 18mm MDF PU Lacquered<br>Finish, Soft Close, Quick Release Metal Drawers –<br>adjustable +/- 5mm |
|----------|----------------------------------------------------------------------------------------------------------------------------------------------------------------------------|
| WEIGHT   | 34.3Kg                                                                                                                                                                     |
| FIXINGS  | Metal Hangers - Fixing kit supplied                                                                                                                                        |
| STANDARD | Washbasin – EN14688, DOP-SON-002/19<br>Unit – FSC Certified                                                                                                                |