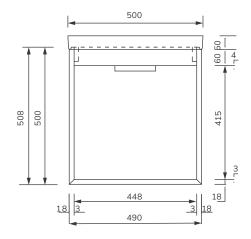

## FJORD 50cm Wall Hung

Two Drawer Vanity Unit with Ceramic Basin

Soft close mechanism Internal 2nd drawer with push to open

| MATERIAL | Fascia, Drawer Fronts, Top, Bottom & Side Panels<br>are constructed using 18mm MDF PU Lacquered<br>Finish, Soft Close, Quick Release Metal Drawers –<br>adjustable +/- 5mm |
|----------|----------------------------------------------------------------------------------------------------------------------------------------------------------------------------|
| WEIGHT   | 34.3Kg                                                                                                                                                                     |
| FIXINGS  | Metal Hangers - Fixing kit supplied                                                                                                                                        |
| STANDARD | Washbasin – EN14688, DOP-SON-002/19<br>Unit – FSC Certified                                                                                                                |