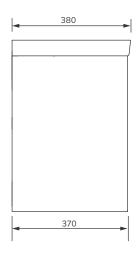

## FJORD 50cm Wall Hung

Two Drawer Vanity Unit with Ceramic Basin

Soft close mechanism Internal 2nd drawer with push to open

| MATERIAL | Fascia, Drawer Fronts, Top, Bottom & Side Panels<br>are constructed using 18mm MDF PU Lacquered<br>Finish, Soft Close, Quick Release Metal Drawers –<br>adjustable +/- 5mm |
|----------|----------------------------------------------------------------------------------------------------------------------------------------------------------------------------|
| WEIGHT   | 34.3Kg                                                                                                                                                                     |
| FIXINGS  | Metal Hangers - Fixing kit supplied                                                                                                                                        |
| STANDARD | Washbasin – EN14688, DOP-SON-002/19<br>Unit – FSC Certified                                                                                                                |