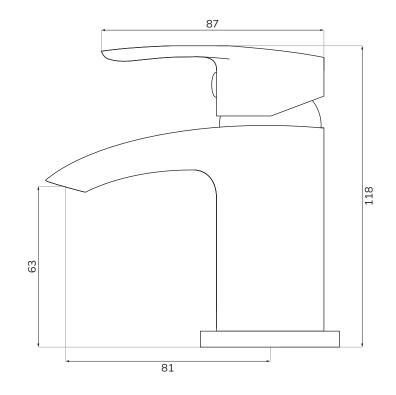

All measurements shown are in millimetres. Drawing sizes are not to scale. Measurement accuracy ±5mm. SONAS Bathrooms reserves the right to make changes and/or modifications to products and specifications without prior notice.