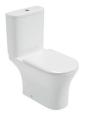

#### **SANITARYWARE**

Close Coupled Open Back **W** 365 - 505

**W** 365 - 505 **D** 595 - 725 **H** 780 - 860

Close Coupled Fully Shrouded **W** 350 - 395

**D** 600 - 655 **H** 780 - 835

Close Coupled Comfort Height

**W** 350 - 395 **D** 625 - 665 **H** 850 - 885

Back To Wall W 360 - 385 D 520 - 565 H 395 - 450

Wall Hung W 350 - 360 D 495 - 550 H 310 - 430

<sup>\*</sup>Images are for general guidance only. All measurements are in millimetres, unless otherwise stated.