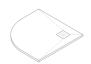

#### **SHOWER TRAYS**

Square W 700 - 1000 L 700 - 1000

Rectangular W 700 - 900 L 800 - 1200

Large Rectangular W 700 - 900 L 1300 - 2000

Quadrant **W** 800 - 1000 **L** 800 - 1000

Offset Quadrant **W** 800 - 900 **L** 900 - 1200