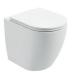

**W** 350 - 395 **D** 625 - 665 **H** 850 - 885

Back To Wall W 360 - 385 D 520 - 565 H 395 - 450

Wall Hung W 350 - 360 D 495 - 550 H 310 - 430

<sup>\*</sup>Images are for general guidance only. All measurements are in millimetres, unless otherwise stated.