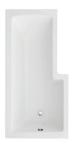

#### **BATHS**

Freestanding W 670 - 805 L 1415 - 1800

Straight Baths **W** 700- 900 **L** 1500 - 2000

Corner 1400 - 1400 Offset 1500 - 1000

L Shape W 850 L 1700

P Shape **W** 900 **L** 1700