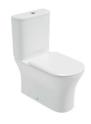

#### **SANITARYWARE**

Close Coupled Open Back **W** 365 - 505

**W** 365 - 505 **D** 595 - 725 **H** 780 - 860

Close Coupled Fully Shrouded **W** 350 - 395

**D** 600 - 655 **H** 780 - 835

Close Coupled Comfort Height