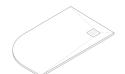

#### **SHOWER TRAYS**

Square W 700 - 1000 L 700 - 1000

Rectangular W 700 - 900 L 800 - 1200

Large Rectangular W 700 - 900 L 1300 - 2000

Quadrant **W** 800 - 1000 **L** 800 - 1000

Offset Quadrant **W** 800 - 900 **L** 900 - 1200