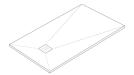

#### **SHOWER TRAYS**

Square W 700 - 1000 L 700 - 1000

Rectangular W 700 - 900 L 800 - 1200

Large Rectangular W 700 - 900 L 1300 - 2000

Quadrant **W** 800 - 1000 **L** 800 - 1000

Offset Quadrant **W** 800 - 900 **L** 900 - 1200