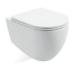

**W** 350 - 395 **D** 625 - 665 **H** 850 - 885

Back To Wall W 360 - 385 D 520 - 565 H 395 - 450

Wall Hung W 350 - 360 D 495 - 550 H 310 - 430

<sup>\*</sup>Images are for general guidance only. All measurements are in millimetres, unless otherwise stated.