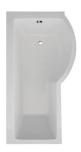

#### **BATHS**

Freestanding W 670 - 805 L 1415 - 1800

Straight Baths **W** 700- 900 **L** 1500 - 2000

Corner 1400 - 1400 Offset 1500 - 1000

L Shape W 850 L 1700

P Shape **W** 900 **L** 1700