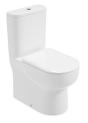

#### **SANITARYWARE**

Close Coupled Open Back **W** 365 - 505

**W** 365 - 505 **D** 595 - 725 **H** 780 - 860

Close Coupled Fully Shrouded **W** 350 - 395

**D** 600 - 655 **H** 780 - 835

Close Coupled Comfort Height