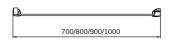

## SIDE PANELS

| Size | Adjustment<br>Mix- Max | Weight<br>kg | Chrome   |  |  |  |  |
|------|------------------------|--------------|----------|--|--|--|--|
| 700  | 670-690                | 17.7         | USE00133 |  |  |  |  |
| 800  | 770-790                | 20.7         | USE00134 |  |  |  |  |
| 900  | 870-890                | 23.8         | USE00135 |  |  |  |  |
| 1000 | 970-990                | 27           | USE00136 |  |  |  |  |

Chrome

Side Panel

All measurements shown are in millimetres. Drawing sizes are not to scale. Measurement accuracy ±5mm. \*Lifetime Guarantee excludes perishable items e.g. rollers, seals and hinges etc. SONAS Bathrooms reserves the right to make changes and/or modifications to products and specifications without prior notice.