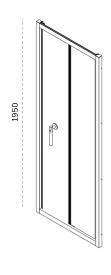

## ZEBA Bifold Door

| MATERIAL                        | Aluminium                                           |  |  |
|---------------------------------|-----------------------------------------------------|--|--|
| PRODUCT DIMENSIONS              | See Technical Drawings                              |  |  |
| STANDARDS                       | EN 14428                                            |  |  |
| • 1950mm High                   | Chrome Aluminum Profile                             |  |  |
| Universally Handed              | 6mm Clear Toughened Safety Glass                    |  |  |
| Magnetic Door Closure           | Clear Shield - Easy Clean Glass Protection          |  |  |
| Adjustable Wall Profiles        | Push Down Bottom Rollers on Doors for Easy Cleaning |  |  |
| Power Shower Suitable           | Lifetime Guarantee*                                 |  |  |
| In-House Designed Chrome Handle | Semi-Frameless Side Panel Available                 |  |  |