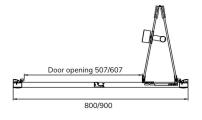

| Size | Adjustment<br>Mix- Max | Adjustment with<br>Side Panel | Door<br>Opening | Weight<br>kg | Chrome   |
|------|------------------------|-------------------------------|-----------------|--------------|----------|
| 800  | 750-790                | 750-790                       | 507             | 26.7         | USE00129 |
| 900  | 850-890                | 850-890                       | 607             | 31.8         | USE00130 |